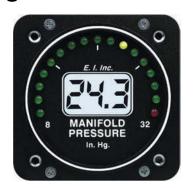

## M-1 Configuration Worksheet

www.iFlyEi.com (541) 318-6060 or Support@iFlyEi.com IM0507185, Rev. B, 12/2/2021

Electronics International Inc. will configure the M-1 to the range limits based on the data provided by the pilot/owner and/or mechanic. The data must match your aircraft's POH/AFM and all changes required by AD's, Supplements and/or STC's. Also, limits may be crosschecked against the manifold pressure instrument previously mounted in the aircraft panel. If any of the information provided on this form is wrong, there will be a fee to change the configuration.

## NOTE: OVERLAPS AND GAPS ARE NOT ALLOWED IN CUSTOMER-PROVIDED RANGES. ALL VALUES, FROM ZERO TO THE HIGHEST VALUE, MUST BE DOCUMENTED.

| Manifold Pressure Limits |       |                     |  |
|--------------------------|-------|---------------------|--|
| Range                    | Color | Example             |  |
|                          |       | 32 In. Hg., Red     |  |
|                          |       | 0-32 In. Hg., Green |  |
|                          |       |                     |  |
|                          |       |                     |  |
|                          |       |                     |  |